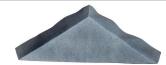

#### mira 4592 seal manchet A 80 x 380 x 60 mm

Form-fitted corner sleeve for wall-close floor drain.