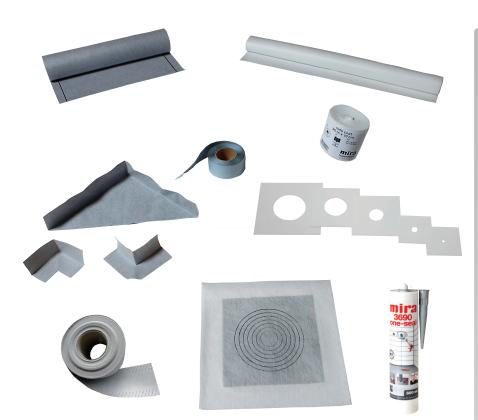

# mira accessories

Seal manchet ensures effective waterproofing of floor drain and pipe penetrations. Safecoat mat ensures effective waterproofing of remaining floor.

- Seal manchet for floor drain and pipe penetrations
- Easy to install
- Safecoat mat ensures uniform thickness of membrane
- Use 3690 one-seal to ensure good bonding of safecoat mat and seal manchet

Safecoat mat and strips as well as seal corner, seal manchet and sealband are applied with 4400 multicoat for waterproofing of wet room. Use 4180 primer on absorbent substrates. See brochure regarding wet room conctructions.

#### **Applications**

- ✓ Wall
- ✓ Floor
- ✓ Wet room
- ✓ Indoor
- (Outdoor)