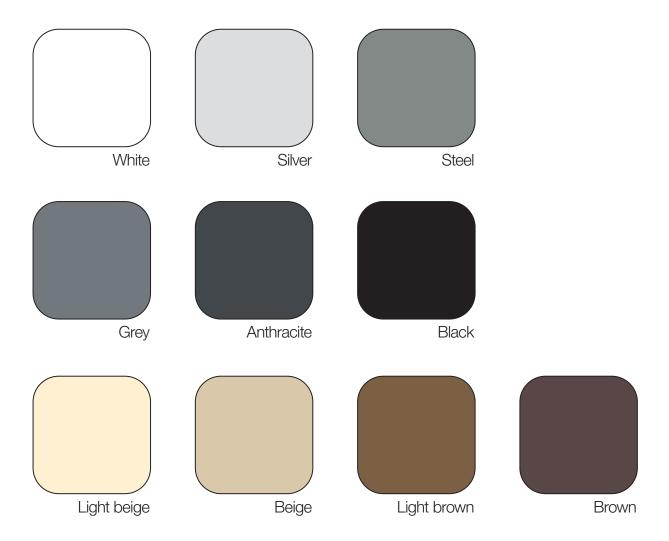

# supercolour grout colours

Grout colour is of great importance for expression of the finished result. miras supercolour is available in the following colours:

## supercolour excellent grout colours

Grout colour is of great importance for expression of the finished result. miras supercolour excellent is available in the following colours:

## classic grout colours

Grout colour is of great importance for expression of the finished result. miras classic is available in the following colours:

# mastic grout colours

Grout colour is of great importance for expression of the finished result. miras mastic is available in the following colours: