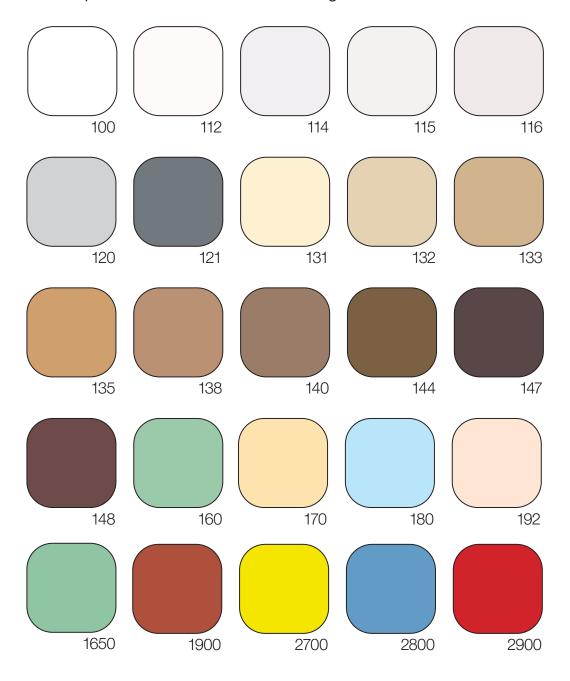

# supercolour grout colours

Grout colour is of great importance for expression of the finished result. miras supercolour is available in the following colours:

## supercolour excellent grout colours

Grout colour is of great importance for expression of the finished result. miras supercolour excellent is available in the following colours:

## classic grout colours

Grout colour is of great importance for expression of the finished result. miras classic is available in the following colours:

# mastic grout colours

Grout colour is of great importance for expression of the finished result. miras mastic is available in the following colours:

# 3650 multipox colours

Grout colour is of great importance for expression of the finished result. miras 3650 multipox is available in the following colours:

# supersil colour card

Grout colour is of great importance for expression of the finished result. miras supersil is available in the following colours: