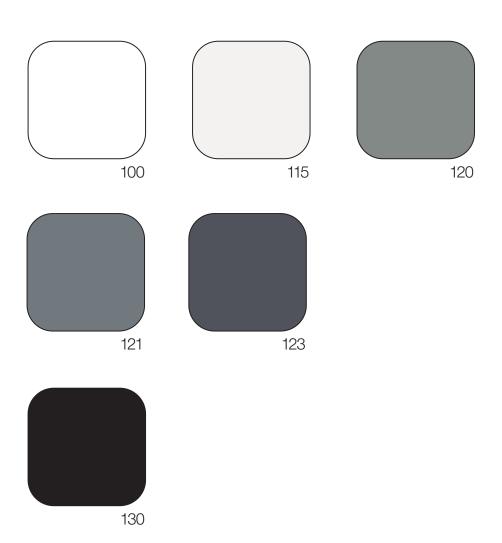

# supersil colour card

Grout colour is of great importance for expression of the finished result. miras supersil is available in the following colours: