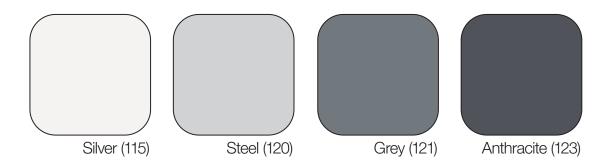

# supersil colour card

Grout colour is of great importance for expression of the finished result. miras supersil is available in the following colours: