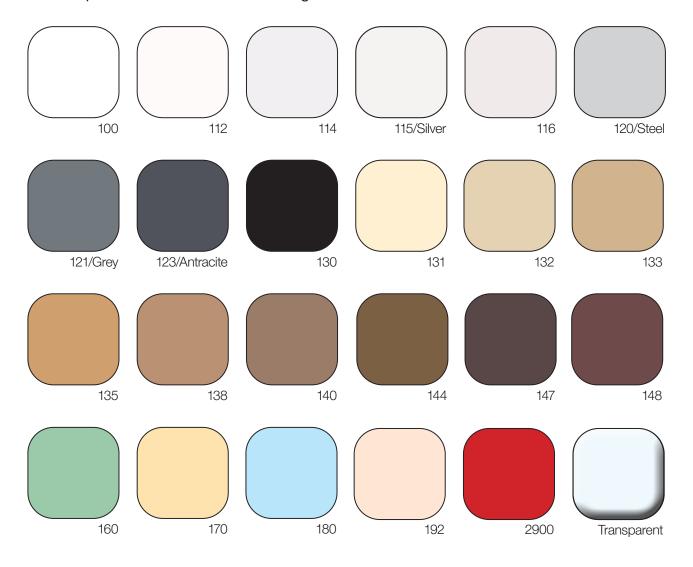

# 3650 multipox colours

Grout colour is of great importance for expression of the finished result. miras 3650 multipox is available in the following colours:

# supersil colour card

Grout colour is of great importance for expression of the finished result. miras supersil is available in the following colours:

#### Numbers in parentheses show recommended silicone colour.